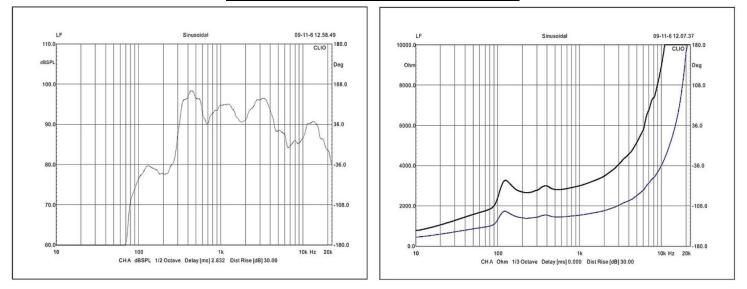

## Specification:

| Model                       | SP-WH46                                    |
|-----------------------------|--------------------------------------------|
| Description                 | 4.5" Wall Mount Box Speaker                |
| Rated Power Output          | 3W/6W                                      |
| Line Input                  | 70V/100V                                   |
| Driver Unit                 | 4.5" full range paper driver unit          |
| Sensibility                 | 91±3dB                                     |
| Frequency Response          | 150Hz~15KHz                                |
| Material                    | ABS enclosure and ABS grille in white      |
| Installation                | Quick installation with screw hanging hole |
| <b>Net Weight/Dimension</b> | 0.8kg , 161*161*100mm                      |