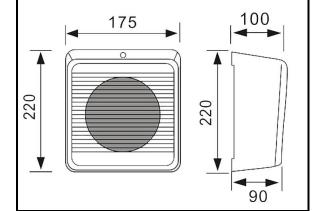

## **Rear View and Dimension:**

## Specification:

| Model                       | SP-WH46                                    |
|-----------------------------|--------------------------------------------|
| Description                 | 4.5" Wall Mount Box Speaker                |
| Rated Power Output          | 3W/6W                                      |
| Line Input                  | 70V/100V                                   |
| Driver Unit                 | 4.5" full range paper driver unit          |
| Sensibility                 | 91±3dB                                     |
| Frequency Response          | 150Hz~15KHz                                |
| Material                    | ABS enclosure and ABS grille in white      |
| Installation                | Quick installation with screw hanging hole |
| <b>Net Weight/Dimension</b> | 0.8kg , 161*161*100mm                      |